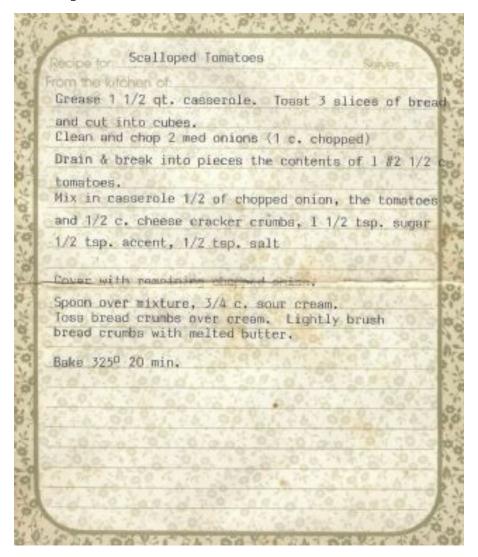

cloves of gartic, peeled and coarsely minced
- · Lemon juice from half a lemon
- Olive oil
- · Coarse salt and freshly ground black pepper
- · Panmesan cheese

#### METHOD

1 Preheat even to 400°F. Cut cauliflower into florets and put in a single layer in an oven-proof baking dish. Toss in the garlic. Sprinkle lemon juice over cauliflower and drizzle each piece with olive oil. Sprinkle with salt and pepper. If the oven hasn't reached 400°F yet, set aside until it has.

2 Place casserole in the hot oven, uncovered, for 25-30 minutes, or until the top is lightly brown. Test with a fork for desired donesess. Fork tines should be able to easily pierce the cauliflower. Remove from oven and sprinkle generously with Parmesan cheese. Serve immediately.

Walds Course 4

## **Scalloped Tomatoes**





## 4 Layer Dessert



## Best Ever Blueberry Pie



## Bird's Nests

I though it cool that Aunt Lou would have personalized recipe cards.



## Birthday Cake

And I thought birthday cake only came out of a box...

| www Birtho      | lay Cake