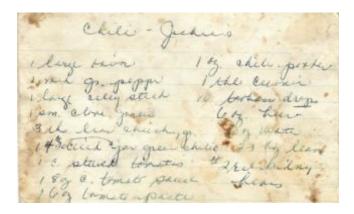

### Jackie's Chili

This was a very well used recipe from Jackie Wyer, one of my mother's dearest friends.