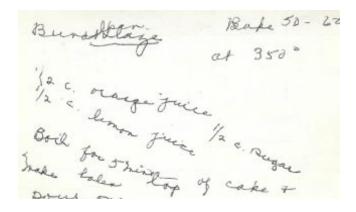

|

## **Brown Betty**

Brown Betty

8 apples, slied 1/2 top. close

16. treated bread created 1 top. allapies

6 thep. hetter "140. melecula

1 top. cinnamon 1/40 het water

4 a dish arrange alternate legers

17 slied apples a break creenle.

Senon lack leger wint lite of

butter a spicer. Power oner 1/40 each

together. Concr the top with break

erumbs and bake 1/2 heurs.

## **Bundt Pan Glaze**

This looks like Gram Helen's writing. Maybe after happy hour...





## Cherry-Berry Pie

This recipe was cut out from the inside of a box of Pillsbury Pie Crust.



## **Chocolate Mint Sticks**

Still a family favorite.



## Crazy Cake

The title of this one just sounds crazy!

|           | and the second s |                                                        |                                                                      |                   |
|-----------|--------------------------------------------------------------------------------------------------------------------------------------------------------------------------------------------------------------------------------------------------------------------------------------------------------------------------------------------------------------------------------------------------------