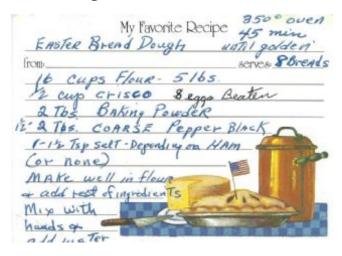

# Easter Bread Dough

(about 5 cups) as needed until

STICKY like bread Dough.

Bell out like pie crust

Filling for Enster Brend
6 165 loose ITAlmn sausage browned
5 16. canned ham out up in small pieces
8 hard boiled eggs chopped
2 pds fresty cheese cut up
2 cups parmesan cheese
2 Tsp. salt

Or 2 Tbs. coarse black papper

8 beaten eggs
6/102e with 6 egg yolks before baking