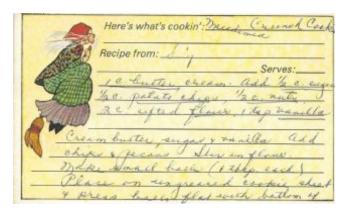

### Jackie's Chili

This was a very well used recipe from Jackie Wyer, one of my mother's dearest friends.