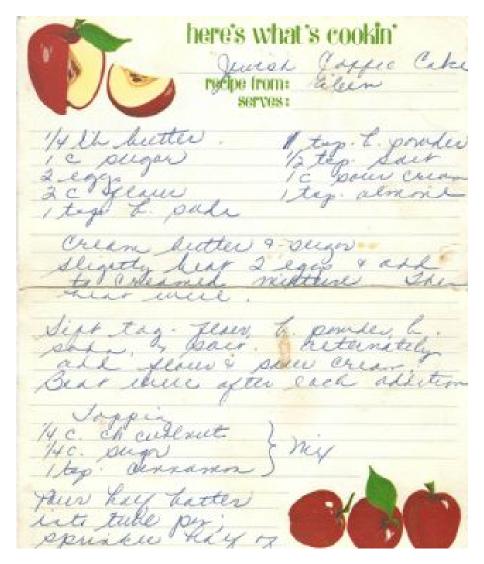

# Cranberry Coffee Cake

| Crahberry Coffee Ca                                                                                                                                   | Ke E. Foley                      |
|-------------------------------------------------------------------------------------------------------------------------------------------------------|----------------------------------|
| 1-1-11 - 1-11                                                                                                                                         | Tube pan 350° 56 min             |
| 1 stick marg, or butter                                                                                                                               | 56 min                           |
| 1 C. Sugar                                                                                                                                            | 1                                |
| 2 eggs                                                                                                                                                | 102,<br>1 Can whole              |
| 1 tsp baking powder                                                                                                                                   |                                  |
| 2 c. flour                                                                                                                                            | Yac chop, nuts                   |
| 1/2 tsp salt                                                                                                                                          | ,                                |
| 1/2 pt. sour cream(c)                                                                                                                                 |                                  |
| 1 ten almond flavoring                                                                                                                                | (over)                           |
| Cream Sugar + shorten Add unbeaten eggs a Add flour + dry ingre Add sour cream + flavo Alternate cake mix + into tube pan, (End with add nuts on top) | ving crabberry squee squee top + |
| If you like topping (I                                                                                                                                | seldom do this)                  |
| 3/10 00 00 00 11 11                                                                                                                                   | and water-la ten almostrat       |
| 3/4c conf. sugar - 2 thosp w                                                                                                                          | while warm                       |