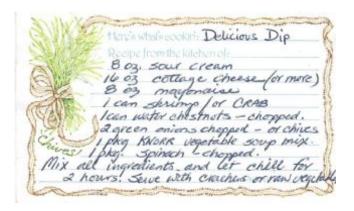

|
| 1 c. lemon juice       | 1 qt. gin (optional)                                                  |
| 2 c. orange juice      |                                                                       |
|                        | & boff for 10 min. Cool. Add ter<br>ice, grapefruit juice and crushed |
| pineapple to cooled mi | xture. Chill Yield: 12 gallons                                        |
| (50 Aoz. servings) Por | ur over ice and add sincerals and                                     |

# Crab Dip



# Crabmeat Spread



and sellow pepper Surn ind shellow deling die and sprinkle witt remaining almonde. Bade 375° 15-30 min. Weith edge are just slightly brown and almost in top are galler how.

# **Delicious Dip**

With a name like "Delicious Dip", it has to be good!



# **Holiday Punch**



# Hot Crab & Cheese Dip

HOT CHAB & CHEESE DOP

10 oz. Sharp cheddar cheese & C Dry white wine 8 oz. Sharp American cheese 7% oz. Crabmeat 1/3 C Milk
(ut cheese - combine milk. In a double boiler stir over low heat until melted. Add crabmeat & wine. Heat & serve in chafing dish with Triscuts.

# Hot Mexican-Style Spinach Dip

This is how my mother got me to each spinach.



Preheat oven to 400°F. Bake until dip is bubbly and top is brown, about 35 minutes. Serve with tortilla chips. Makes about 4½ cups.

# **Hot Shrimp Dip**



#### **Nuts & Bolts**

I still can't stop eating this recipe when ever it is around.



# **Original Chex Party Mix**

I'm not sure what came first, this or the Nuts and Bolts recipe...

ORIGINAL CHEX PARTY MIX

1/4 cup margarine or butter
5