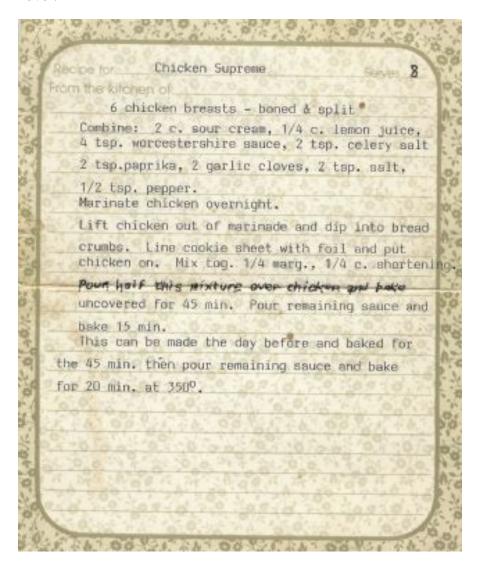

## Chicken Supreme

This was a great recipe to have when a lot of people were invited over.