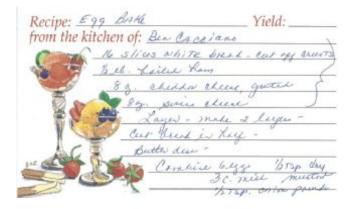

## Ben's Egg Bake

#### Main Courses: Seafood, Poultry, Pasta and Casseroles

Refrigere overriger - 9x13 -pm Bale 375° 40 min - 60 min. Cer be fregen Sprinsee in top 1/2 c. can plake mean wich 1/4 c. meeter boots