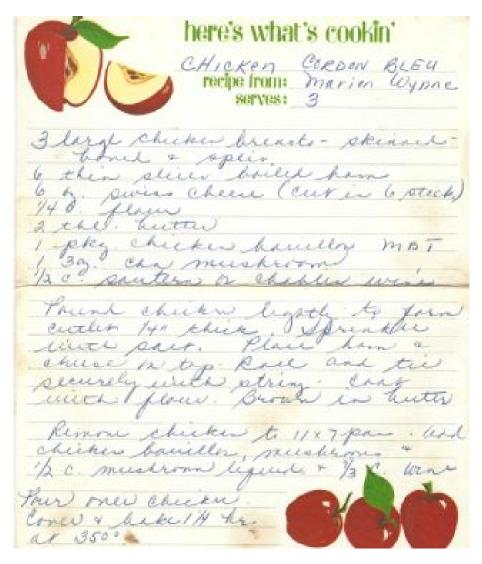

#### Chicken Cordon Bleu

#### Andrea's Chicken

Catlet 14" HAICK SPRINKLE WITH SHAT, PLACE ham & cheese on top. Room
and The Scenary WITH STRING. CONT
WITH STOUR. BOOWN IN BUTTER.
Remore CHICKEN TO THAT PAN
ADD CHICKEN BOUNTIEN, MUShrooms &
be mushroom liquid & 13e wine.
POUR OVER CHICKEN COVER
AND BAKE 14 HES. at 350'