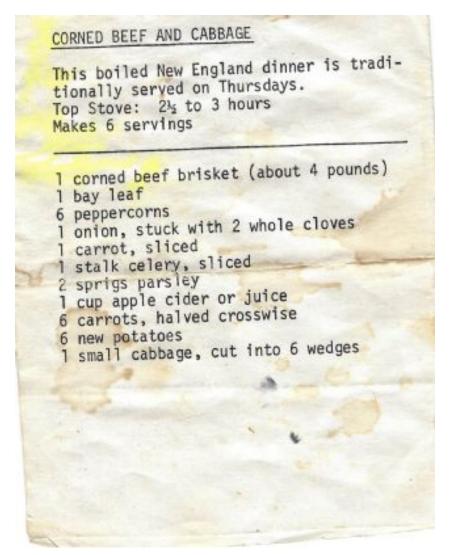

## Corned Beef and Cabbage

The traditional Irish Dinner on St. Patrick's Day.

# Top Stove Method

- Wash corned beef under cold running water. Place in large kettle; add bay leaf, peppercorns, onion with cloves, sliced carrot, celery, parsley and apple cider. Add enough water to just cover. Bring to boiling; skim surface. Lower heat; cover. Simmer 2 to 2½ hours or until fork-tender.
- Remove corned beef to heated platter; keep warm. Add halved carrots and the potatoes to kettle; cook 15 minutes. Add cabbage; continue cooking 15 minutes longer or until vegetables are tender.
- Slice corned beef and arrange on platter with vegetables. Serve with Dijon-style mustard, horseradish and gherkin pickles. picl