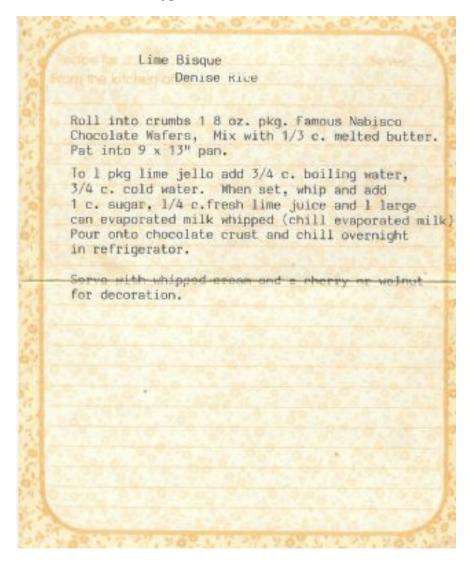

(4oz.) sugar and beat until stiff peaks form. Gently fold the lime mixture into the whites, then pile it into the crust. Chill several hours before serving.

## **Lemon Squares**

Another family favorite of Gram Helen.

Le flour

Le flour

Le flour

Le real butter (I was helpoleur half butter)

Cent in butter until course

Pat down in 9×13 fam. Bake at 350°

for 20-25 mins.

Beat together 4 eggs, 6 T. lemon guine,

2 c. sufar + "a top salt until fluffy.

Jold in
47 flowe
2 top powdendougue
grated rind of 2 lenous
Take hot cruet out of over o powe
egg nixture over. Return to over
, hade at 350° for 25-30 nine.

## Lime Bisque

This is one of the Rice family favorite deserts. It originally came from Grandma Rice and I've also included the original recipe card as well as one that is typed.





## **Macadamia Crunch Cookies**

This came from "Sig" a dear friend of Gram Helen.





## Mince Pie

|                | Mince Pie                                                     |
|----------------|---------------------------------------------------------------|
| Fill 9" unbake | d pie shell with 2 cups of pre-                               |
|                | at. Bake 425°. 20 minutes.                                    |
| Combine 2 slig | htly beaten eggs, 2 cups dairy                                |
|                | tbl. sugar and ltsp. vanilla,<br>m oven and pour mixture over |
| mince-mest. B  | ske 6-8 minutes                                               |
| -              |                                                               |

## **Peanut Butter Fingers**