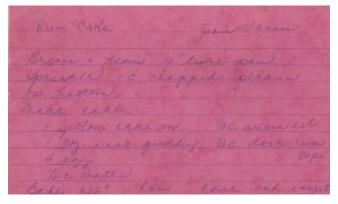

jam.          |
|                         |                         |
| Beat up the egg. Next   | sift flour and baking   |
| powder together into    | s bowl and work the     |
| butter into it until 1: | t is mealy. Stir in the |
| beaten egg and then the |                         |
| Spread mixture over bot | ttom of an ungreased 8" |

square pan. Mext cover the batter with a layer of respherry jam.

Now make the topping.

legg, h thesp. melted butter, loup white sugar, cups coconut, l tsp. vanills.

Beat up the egg and melt the butter. Stir the sugar into the beaten egg, then stir in the butter, coconut and vanills. Spread this mixture on top of the jam. Bake for 30 min. Cool, then cut into squares.

## Rum Cake

Jean Wasssen was a friend of Denise's and owned the Mohawk Restaurant.



Pringle glage

Meet Wet Meeter

10. surge

1

### **Scotch Shortbread**

This could be one of the oldest family recipes in the recipe box. It came from Grandma Peatie, who was born in Scotland in 1883.



### **Short Cake**

| 2 c. flour               | 1 tbl. sugar                      |
|--------------------------|-----------------------------------|
| 4 tsp. baking powder     | 3/4 c. milk                       |
| tsp. salt                | 5 tbl. butter                     |
| Cut butter with 2 knives | into the dry ingredients. Add     |
|                          | ghtly and quickly. Toss onto      |
| floured board. Cut doug  | h into two sections. Press one    |
| section into a pan which | has been lightly greased. Paint   |
| it with some melted butt | er. Then place the other