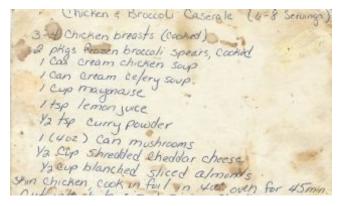

#### Chicken and Broccoli Casserole

cut procedi spears into bite sized pieces. airang cooked, drained bracedi & chicken in layers in greased casserole Combine soups, mayoraise lemon juice, mushrooms & Curry powder (Don't broccoli sprinkle cheese & almonds on Top. Bake 350° for 30-40 minufes Add noodles - CAn be Frezen