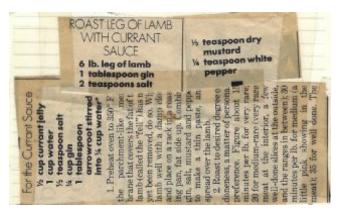

## Roast Leg of Lamb with Currant Sauce

only way to be sure how fast the meat has cooked (considering variations in size and shape) is to make a discreet cut and look, or use a meat thermometer, 140° F. is extremely rare; 145° medium-rare; 155° medium, 165° is well done.

While mest is roasting, combine currant jelly and water; place salt and gin together in a glass, and prepare arrowroot solution.

 When meat is done, remove to carving board to "set" and make sauce. Drain fat, but not brown drippings, from roasting pan and place over a burner on medium-high heat. Add jelly-water to pan, heating and stirring until jelly has melted, and scraping pan to deglaze. Stir in salt and gin, then give artowroot a stir to re-mix and add to the pan. Cook, stirring constantly, until mixture thickens and boils, keep warm in pan, or transfer to gravy boat, while roast is being sliced. Serves 8.

\*Cornstarch may be substituted for the arrowroot, though the latter is available in spice shops and in most supermarkets under the Spice Islands label.