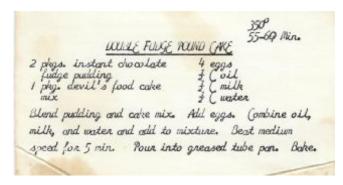

# Cranberry Coffee Cake

| Crahberry Coffee Ca                                                                                                                                   | Ke E. Foley                      |
|-------------------------------------------------------------------------------------------------------------------------------------------------------|----------------------------------|
| 1-1-11 - 1-11                                                                                                                                         | Tube pan 350° 56 min             |
| 1 stick marg, or butter                                                                                                                               | 56 min                           |
| 1 C. Sugar                                                                                                                                            | 1                                |
| 2 eggs                                                                                                                                                | 102,<br>1 Can whole              |
| 1 tsp baking powder                                                                                                                                   |                                  |
| 2 c. flour                                                                                                                                            | Yac chop, nuts                   |
| 1/2 tsp salt                                                                                                                                          | ,                                |
| 1/2 pt. sour cream(c)                                                                                                                                 |                                  |
| 1 ten almond flavoring                                                                                                                                | (over)                           |
| Cream Sugar + shorten Add unbeaten eggs a Add flour + dry ingre Add sour cream + flavo Alternate cake mix + into tube pan, (End with add nuts on top) | ving crabberry squee squee top + |
| If you like topping (I                                                                                                                                | seldom do this)                  |
| 3/10 00 00 00 11 11                                                                                                                                   | and water-la ten almostrat       |
| 3/4c conf. sugar - 2 thosp w                                                                                                                          | while warm                       |