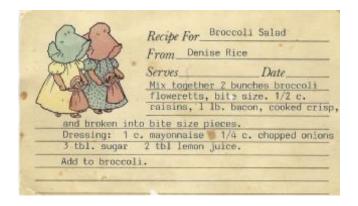

rown sugar everything

19 tols. Flour tout nuts

2761s. butter in source

4 Teas. nut meg

18 Teas. soult

200 chopped nuts

Glaze: S.C. powdered sugar, kiteas.

Vanilla I to 2 Talp. milk



# Andrea's Cranberry Mold

| ANDREA'S- CRANBERRY      | Mold                  |
|--------------------------|-----------------------|
| 2 PKGE MASBERRY JELL-    | )                     |
| 20 houless 40            |                       |
| 1 C JELLED CRANBERRY     | JAUCE                 |
| IC CRUSHED PINEAPPLE     | 702 3128              |
| Juice of 1 Lemon         |                       |
| DISSOLVE JELLO 1         |                       |
| ADD JANCE - DISSELVE RE  | ST YOU CAN)           |
| ADD PINEAPPLE - Juice AI | VD ALL<br>CELERU+URUN |

### **Asparagus Soup**



#### **Broccoli Salad**



# **Caesar Salad Dressing**



mines the suchover, gostic a Soit tog, on a cutting bosed with they farm a parte.

Place the parte in the Lattern of warden selve thook.

and the aline ail, lemen joice meeters, where sauce, egy yeth a 3 The cheese a victor which water well blender a smarch.

Van in lettere, games with creek, springer sich creeks, springer 2 Top.

# **Cold Slaw Dressing**



# Cranberry Raspberry Sherbert Mold



#### German Potato Salad



#### Hawaiian Salad

Howarano Salad (24 ha salad)

2 case Manharing Cranger drained

1 can cover or and

1 cup minature marshmallows drained

1 com cold 1 c. sudles grapes

1 con cold 1 c. sudles grapes

# Hot Fudge Sauce

| Hat Dudge Sence the bost!      |
|--------------------------------|
|                                |
| 1/2 c. mi