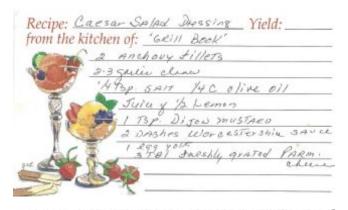

# **Caesar Salad Dressing**

mines the suchover, gostic a Soit tog, on a cutting bosed with they farm a parte.

Place the parte in the Lattern of warden selve thook.

and the aline ail, lemen joice meeters, where sauce, egy yeth a 3 The cheese a victor which water well blender a smarch.

Van in lettere, games with creek, springer sich creeks, springer 2 Top.