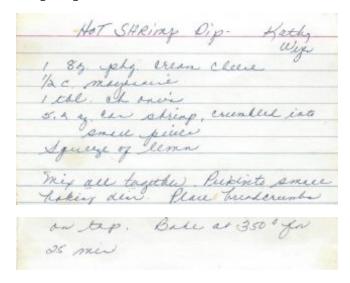

llow pepper Surn ind shellow deling die and sprinkle witt remaining almonde. Bade 375° 15-30 min. Weith edge are just slightly brown and almost in top are galler how.

# **Delicious Dip**

With a name like "Delicious Dip", it has to be good!



# **Holiday Punch**



# Hot Crab & Cheese Dip

HOT CHAB & CHEESE DOP

10 oz. Sharp cheddar cheese & C Dry white wine 8 oz. Sharp American cheese 7% oz. Crabmeat 1/3 C Milk
(ut cheese - combine milk. In a double boiler stir over low heat until melted. Add crabmeat & wine. Heat & serve in chafing dish with Triscuts.

# Hot Mexican-Style Spinach Dip

This is how my mother got me to each spinach.



Preheat oven to 400°F. Bake until dip is bubbly and top is brown, about 35 minutes. Serve with tortilla chips. Makes about 4½ cups.

# **Hot Shrimp Dip**



#### **Nuts & Bolts**

I still can't stop eating this recipe when ever it is around.



# **Original Chex Party Mix**

I'm not sure what came first, this or the Nuts and Bolts recipe...

ORIGINAL CHEX PARTY MIX

1/4 cup margarine or butter
5 teaspoon Worcestershire sauce
11/4 teaspoon Lawry's Seasoned Salt
1/4 teaspoon garlic powder
22/3 cups each of Corn, Rice and
Wheat Chex

1 cup mixed nuts 1 cup pretzels

 Melt margarine in open roasting pan in preheated 250-degree oven. Stir in seasonings.

· Gradually add cereals, nuts and pret-

zels; stir to coat evenly.

 Bake 1 hour, stirring every 15 minutes. Spread on absorbent paper to cool.
 Store in plastic zipper bags.

For the microwave, follow these direc-

tions:

 Melt margaine in large microwavesafe bowl on high. Stir in seasonings.