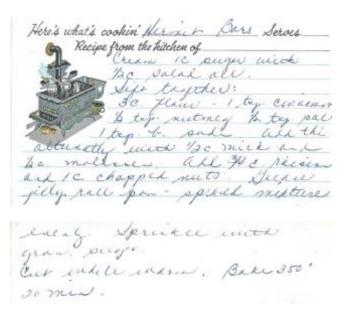

# Pink Squirrel

Mrs. Taylor was a very old (in my eyes) neighbor.

| Here's what's | ookin tin            | & Spice       | CC Serves_ |
|---------------|----------------------|---------------|------------|
|               | Recipe from the kits | hen of True I | eylor      |
| 10            | Design               |               | _          |
| i i i         | The lase             | al ama        | url -      |
|               | Crusne de            | almore        | ) sice     |
|               | Creame d             |               | sheker     |
|               | - milk               | ed shek       |            |
| 1 to 1 1 to 1 |                      | hitt fra      |            |
| - 6           |                      |               |            |
|               |                      |               |            |