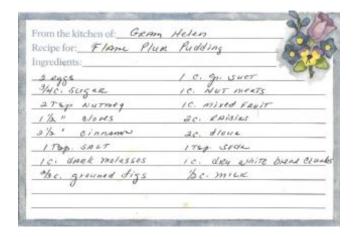

# Andrea's Cranberry Mold

| ANDREA'S- CRANBERRY      | Mold                  |
|--------------------------|-----------------------|
| 2 PKGE MASBERRY JELL-    | )                     |
| 20 houless 40            |                       |
| 1 C JELLED CRANBERRY     | JAUCE                 |
| IC CRUSHED PINEAPPLE     | 702 3128              |
| Juice of 1 Lemon         |                       |
| DISSOLVE JELLO 1         |                       |
| ADD JANCE - DISSELVE RE  | ST YOU CAN)           |
| ADD PINEAPPLE - Juice AI | VD ALL<br>CELERU+URUN |