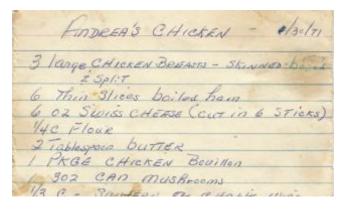

#### Andrea's Chicken

Catlet 14" HAICK SPRINKLE WITH SHAT, PLACE ham & cheese on top. Room
and The Scenary WITH STRING. CONT
WITH STOUR. BOOWN IN BUTTER.
Remore CHICKEN TO THAT PAN
ADD CHICKEN BOUNTIEN, MUShrooms &
be mushroom liquid & 13e wine.
POUR OVER CHICKEN COVER
AND BAKE 14 HES. at 350'