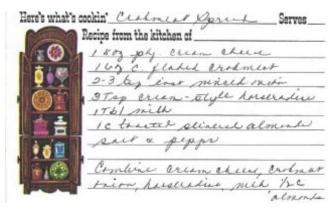

# Crabmeat Spread

and sellow pepper Surn ind shellow deling die and sprinkle witt remaining almonde. Bade 375° 15-30 min. Weith edge are just slightly brown and almost in top are galler how.