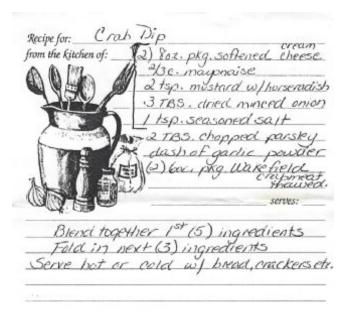

--------------------|-----------------------------------------------------------------------|
| 1½ qts. water          | 1 3/4 c. crushed pineapple                                            |
| ½ c. strong tea        | 2 qts. gingerale                                                      |
| 1 c. lemon juice       | 1 qt. gin (optional)                                                  |
| 2 c. orange juice      |                                                                       |
|                        | & boff for 10 min. Cool. Add ter<br>ice, grapefruit juice and crushed |
| pineapple to cooled mi | xture. Chill Yield: 12 gallons                                        |
| (50 Aoz. servings) Por | ur over ice and add sincerals and                                     |

# Crab Dip



# Crabmeat Spread



and sellow pepper Surn ind shellow deling die and sprinkle witt remaining almonde. Bade 375° 15-30 min. Weith edge are just slightly brown and almost in top are galler how.

# **Delicious Dip**

With a name like "Delicious Dip", it has to be good!



# **Holiday Punch**



# Hot Crab & Cheese Dip

HOT CHAB & CHEESE DOP

10 oz. Sharp cheddar cheese & C Dry white wine 8 oz. Sharp American cheese 7% oz. Crabmeat 1/3 C Milk
(ut cheese - combine milk. In a double boiler stir over low heat until melted. Add crabmeat & wine. Heat & serve in chafing dish with Triscuts.

# Hot Mexican-Style Spinach Dip

This is how my mother got me to each spinach.



Preheat oven to 400°F. Bake until dip is bubbly and top is brown, about 35 minutes. Serve with tortilla chips. Makes about 4½