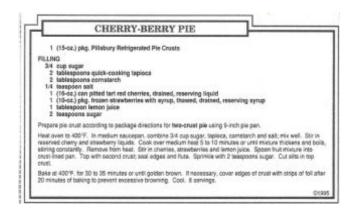

|

## **Brown Betty**

Brown Betty

8 apples, slied 1/2 top. close

16. treated bread created 1 top. allapies

6 thep. hetter "140. melecula

1 top. cinnamon 1/40 het water

4 a dish arrange alternate legers

17 slied apples a break creenle.

Senon lack leger wint lite of

butter a spicer. Power oner 1/40 each

together. Concr the top with break

erumbs and bake 1/2 heurs.

## **Bundt Pan Glaze**

This looks like Gram Helen's writing. Maybe after happy hour...





## Cherry-Berry Pie

This recipe was cut out from the inside of a box of Pillsbury Pie Crust.



## **Chocolate Mint Sticks**

Still a family favorite.



## Crazy Cake

The title of this one just sounds crazy!

|           | and the second s |                                                        |                                                                      |                   |
|-----------|---------------------------------------------------------------------------------------------------------------------------------------------------------------------------------------------------------------------------------------------------------------------------------------------------------------------------------------------------------------------------------------------------------------------------------------------------------------------------------------------------------