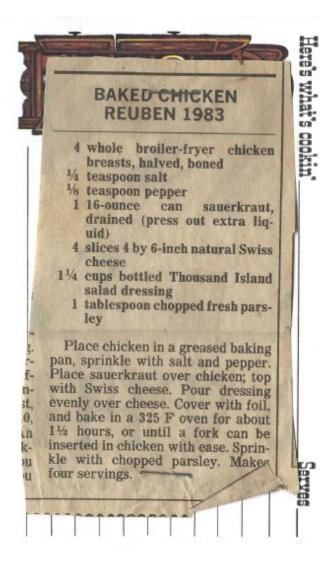

i spears into bite sized pieces. airang cooked, drained bracedi & chicken in layers in greased casserole Combine soups, mayoraise lemon juice, mushrooms & Curry powder (Don't broccoli sprinkle cheese & almonds on Top. Bake 350° for 30-40 minufes Add noodles - CAn be Frezen

#### Chicken Cordon Bleu



## Chicken Gruyere

Pepperinge FRAM PUFF PASTRY 
ROLL OUT I SHEET - CUT IN HALF

8" SYUMBER. Place on COOKIE SHEET

MIX DC. COOKED CUBED CHICKEN (IWhole breast)

1C. SOUR CREAM

1C. GRATED GRUYERE Cheese (14 Lb)

14 C. Chopped chives SALT & DEDORK

Mix Tog. Place on Top of PASTRY LEAVING 1" ALL AROUN d. BRUSH with egg. Pap with other piece of pastry. Brush with egg a papeness BAKE 400: 25-30 min. Vfress edges Togethe WITH FORK PORKE BOKES IN Top

## Chicken Nuggets



#### Chicken Primavera



## Chicken Supreme

This was a great recipe to have when a lot of people were invited over.



## **Chinese Chicken Wings**

|       | scokin Chenese Chicker Wing<br>Recipe from the kitchen of Jackie C |        |
|-------|--------------------------------------------------------------------|--------|
| 40    | Ic nipe syrulp                                                     | 0      |
| ō • 🛡 | Lac water                                                          |        |
|       | 1 Tbl sugar                                                        |        |
| 1     | skin a ware chike                                                  |        |
| 1 / 1 | Cut est smell piece                                                |        |
| C (8) | chap garlie . sprint