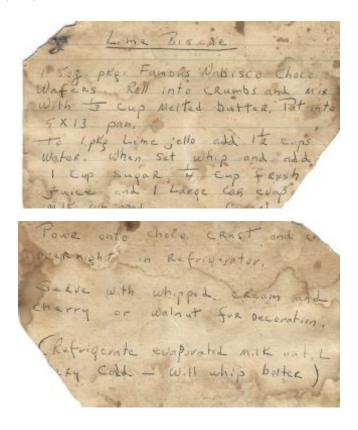

4oz.) sugar and beat until stiff peaks form. Gently fold the lime mixture into the whites, then pile it into the crust. Chill several hours before serving.

## **Lemon Squares**

Another family favorite of Gram Helen.

Le flour

Le flour

Le flour

Le real butter (I was helpoleur half butter)

Cent in butter until course

Pat down in 9×13 fam. Bake at 350°

for 20-25 mins.

Beat together 4 eggs, 6 T. lemon guine,

2 c. sufar + "a top salt until fluffy.

Jold in
47 flowe
2 top powdendougue
grated rind of 2 lenous
Take hot cruet out of over o powe
egg nixture over. Return to over
, hade at 350° for 25-30 nine.

## Lime Bisque

This is one of the Rice family favorite deserts. It originally came from Grandma Rice and I've also included the original recipe card as well as one that is typed.





## **Macadamia Crunch Cookies**

This came from "Sig" a dear friend of Gram Helen.





## Mince Pie

|                | Mince Pie                                                     |
|----------------|---------------------------------------------------------------|
| Fill 9" unbake | d pie shell with 2 cups of pre-                               |
|                | at. Bake 425°. 20 minutes.                                    |
| Combine 2 slig | htly beaten eggs, 2 cups dairy                                |
|                | tbl. sugar and ltsp. vanilla,<br>m oven and pour mixture over |
| mince-mest. B  | ske 6-8 minutes                                               |
| -              |                                                               |

## **Peanut Butter Fingers**

|