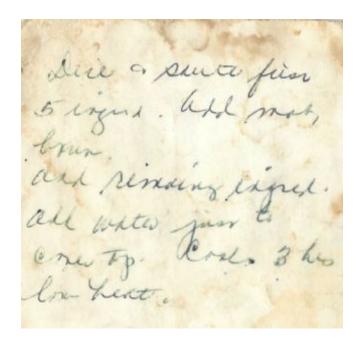

### Jackie's Chili

This was a very well used recipe from Jackie Wyer, one of my mother's dearest friends.