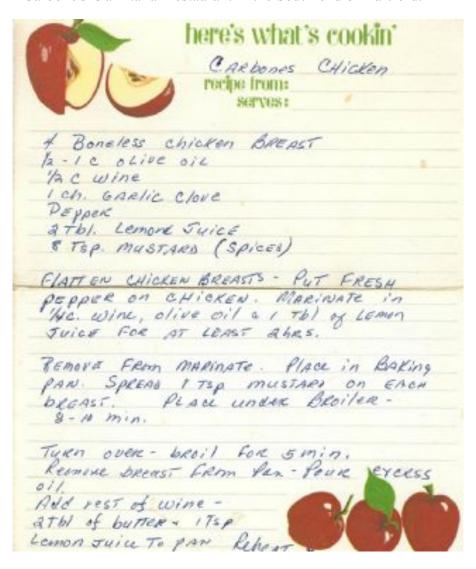

#### Carbone's Chicken

Carbone's is an Italian restaurant in the South-end of Hartford.