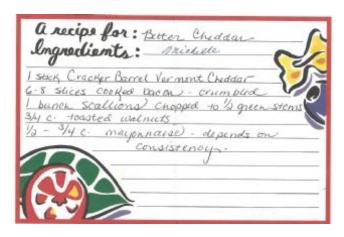

# Better Cheddar

Michelle found this at the Backer Burner Restaurant in Delaware and they gave her the recipe.