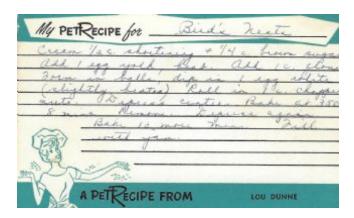

Panmesan cheese

#### METHOD

1 Preheat even to 400°F. Cut cauliflower into florets and put in a single layer in an oven-proof baking dish. Toss in the garlic. Sprinkle lemon juice over cauliflower and drizzle each piece with olive oil. Sprinkle with salt and pepper. If the oven hasn't reached 400°F yet, set aside until it has.

2 Place casserole in the hot oven, uncovered, for 25-30 minutes, or until the top is lightly brown. Test with a fork for desired donesess. Fork tines should be able to easily pierce the cauliflower. Remove from oven and sprinkle generously with Parmesan cheese. Serve immediately.

Walds Course 4

## **Scalloped Tomatoes**





## 4 Layer Dessert



## Best Ever Blueberry Pie



## Bird's Nests

I though it cool that Aunt Lou would have personalized recipe cards.



## Birthday Cake

And I thought birthday cake only came out of a box...

| www Birtho      | lay Cake