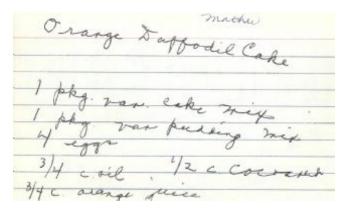

|

## **Brown Betty**

Brown Betty

8 apples, slied 1/2 top. close

16. treated bread created 1 top. allapies

6 thep. hetter "140. melecula

1 top. cinnamon 1/40 het water

4 a dish arrange alternate legers

17 slied apples a break creenle.

Senon lack leger wint lite of

butter a spicer. Power oner 1/40 each

together. Concr the top with break

erumbs and bake 1/2 heurs.

## **Bundt Pan Glaze**

This looks like Gram Helen's writing. Maybe after happy hour...





## Cherry-Berry Pie

This recipe was cut out from the inside of a box of Pillsbury Pie Crust.



## **Chocolate Mint Sticks**

Still a family favorite.



## Crazy Cake

The title of this one just sounds crazy!

|           | and the second s |                                                        |                                                                      |                   |
|-----------|------------------------------------------------------------------------------------------------------------------------------------------------------------------------------------------------------------------------------------------------------------------------------------------------------------------------------------------------------------------------------------------------------