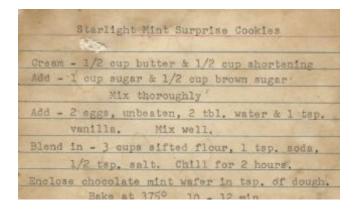

ymp          |
| 1/2 /  | bl. flow                |
| 14 to  | p. exel                 |
| 1 to   | p. rasille              |
| Beat & | dice                    |
|        | The meetal hictien      |
|        | can halmen mix well     |

Bake 60 min or until form Call Chief eligitly durante with whipped creem.

### Southern Sweet Chocolate



from heat & gradually blead on leasy milk, wheyer cornstands salt Best in aggs o wantle, hadrally blend in class, mixture, Pour in 8" aguer gas Combine a country a notes. Sprinkle on top. Best at 15.55 min, 1975 (355) I genes died for 45.55 min, 1975 from some before set, (neto while and king. Serve with ice cheam.

## **Starlight Mint Surprise Cookies**

The ingredients for these are not often carried in the grocery store but can be ordered online.



# Strawberry Delight

| market the Secretary Division                     |
|---------------------------------------------------|
| Recipe from the kitchen of the Same Sand          |
|                                                   |
| Land to Acommon and the second                    |
| The Tre chand nuts                                |
| The oblited butter                                |
| 1 c flower sugar Tre thy or ships butter or mary. |
| He Stir and mix first of ingred                   |
| Spread evenly in shallow pamane bake              |
| at 150" for 20 min or 50 - watch a                |
| Springer 13 in 9x13" gan.                         |
|                                                   |
| 2 2 egg whites Dash kemon                         |
| 20 Sticed fresh st