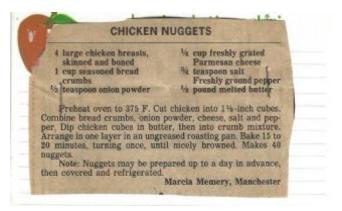

li Casserole



cut procedi spears into bite sized pieces. airang cooked, drained bracedi & chicken in layers in greased casserole Combine soups, mayoraise lemon juice, mushrooms & Curry powder (Don't broccoli sprinkle cheese & almonds on Top. Bake 350° for 30-40 minufes Add noodles - CAn be Frezen

#### Chicken Cordon Bleu



## Chicken Gruyere

Pepperinge FRAM PUFF PASTRY 
ROLL OUT I SHEET - CUT IN HALF

8" SYUMBER. Place on COOKIE SHEET

MIX DC. COOKED CUBED CHICKEN (IWhole breast)

1C. SOUR CREAM

1C. GRATED GRUYERE Cheese (14 Lb)

14 C. Chopped chives SALT & DEDORK

Mix Tog. Place on Top of PASTRY LEAVING 1" ALL AROUN d. BRUSH with egg. Pap with other piece of pastry. Brush with egg a papeness BAKE 400: 25-30 min. Vfress edges Togethe WITH FORK PORKE BOKES IN Top

## Chicken Nuggets



#### Chicken Primavera



## Chicken Supreme

This was a great recipe to have when a lot of people were invited over.



## **Chinese Chicken Wings**

|       | scokin Chenese Chicker Wing<br>Recipe from the kitchen of Jackie C |        |
|-------|--------------------------------------------------------------------|--------|
| 40    | Ic nipe syrulp                                                     | 0      |
| ō • 🛡 | Lac water                                                          |        |
|       | 1 Tbl sugar                                                        |        |
| 1     | skin a ware chike                                                  |        |
| 1 / 1 | Cut est smell piece                                                |        |
| C (8) | chap garlie . sprint