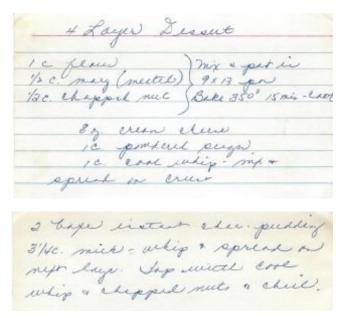

d and coarsely minced
- · Lemon juice from half a lemon
- Olive oil
- · Coarse salt and freshly ground black pepper
- · Panmesan cheese

#### METHOD

1 Preheat even to 400°F. Cut cauliflower into florets and put in a single layer in an oven-proof baking dish. Toss in the garlic. Sprinkle lemon juice over cauliflower and drizzle each piece with olive oil. Sprinkle with salt and pepper. If the oven hasn't reached 400°F yet, set aside until it has.

2 Place casserole in the hot oven, uncovered, for 25-30 minutes, or until the top is lightly brown. Test with a fork for desired donesess. Fork tines should be able to easily pierce the cauliflower. Remove from oven and sprinkle generously with Parmesan cheese. Serve immediately.

Walds Course 4

## **Scalloped Tomatoes**





## 4 Layer Dessert



## Best Ever Blueberry Pie



## Bird's Nests

I though it cool that Aunt Lou would have personalized recipe cards.



## Birthday Cake

And I thought birthday cake only came out of a box...

| www Birtho      | lay Cake