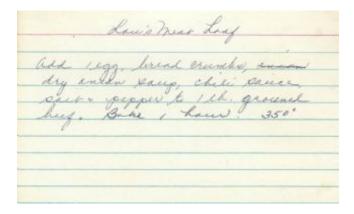

|
| 2TBL (4x stiel) butter              |
| 2761 Digon Musters                  |
| 1 /sp. Warsester pauce              |
| Je garpas                           |
| 14 c Arrandes                       |
| "he whipping trum serves: 2         |
| meet butto in heavy lery striller   |
| mu mexico high hear and             |
| stress and come to discret degree   |
| of done we (about this ) you since  |
| for race. all mentard a warrestrate |
| Stirt contin Read to Tra            |
| hear. and bready & ignite, wind     |
| meter whe flames publice,           |
| Jutien skiller to her Grange        |
| aboy.                               |



### Jackie's Chili

This was a very well used recipe from Jackie Wyer, one of my mother's dearest friends.





## Lou's Meat Loaf



## Mom's American Chop Suey



My Mom always served this with cither the Chowhein noodles or rice. The selad was a bed of lettere a ring of Pinapple, cottage these on top and a sauce made of Miracle whip thin wy propple jusce and a cherry on tog.

This really takes me back to the good ald days.

## Roast Leg of Lamb with Currant Sauce



only way to be sure how fast the meat has cooked (considering variations in size and shape) is to make a discreet cut and look, or use a meat thermometer, 140° F. is extremely rare; 145° medium-rare; 155° medium, 165° is well done.

While mest is roasting, combine currant jelly and water; place salt and gin together in a glass, and prepare arrowroot solution.

 When meat is done, remove to carving board to "set" and make sauce. Drain fat, but not brown d