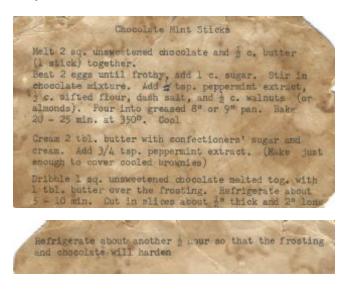

|

## **Brown Betty**

Brown Betty

8 apples, slied 1/2 top. close

16. treated bread created 1 top. allapies

6 thep. hetter "140. melecula

1 top. cinnamon 1/40 het water

4 a dish arrange alternate legers

17 slied apples a break creenle.

Senon lack leger wint lite of

butter a spicer. Power oner 1/40 each

together. Concr the top with break

erumbs and bake 1/2 heurs.

## **Bundt Pan Glaze**

This looks like Gram Helen's writing. Maybe after happy hour...





## Cherry-Berry Pie

This recipe was cut out from the inside of a box of Pillsbury Pie Crust.



## **Chocolate Mint Sticks**

Still a family favorite.



## Crazy Cake

The title of this one just sounds crazy!

|           | and the second s |                                                        |                                                                      |                   |
|-----------|-------------------------------------------------------------------------------------------------------------------------------------------------------------------------------------------------------------------------------------------------------------------------------------------------------------------------------------------------------------------------------------------------------------------------------------------------------------------------------------------------------------------------------------------------------------------