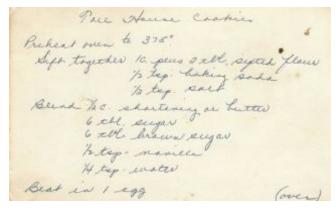

Could this be where Sue Dunne got her recipe?

## **Swedish Bird's Nest Cookies**

Makes about 3 dozen cookies

1 cup butter
1/2 cup brown sugar (packed)
2 egg yolks
1 teaspoon vanilla
2 cups flour
1/2 teaspoon salt
2 egg whites
1 cup finely chopped walnuts
Berry jam or jelly of your choice

Mix butter, brown sugar, egg yolks and vanilla well. Blend in flour and salt, and mix dough all together by hand. Roll into 1-inch balls. Dip each ball into egg whites and roll into nuts. Put your thumbprint in center. Bake at 350 degrees F for about 15 minutes. When done, cool cookies slightly and fill thumbprint with your favorite berry jam or jelly.

– From the recipe file of volunteer baker Linda Swenson

### **Toll House Cookies**

Still the standard that all chocolate chip cookies are judged.



Stir in 16 y pky (10) hearles Semi-Shout checket maraela. 1/20 coarsely chapper marante! Brop by hay-terepren in greated coaring sheer. Baki'ar 375° Prime: 10 to 13 min. yild: 50 coories

## **Traditional Pumpkin Pie**

## Traditional Pumpkin Pie Recipe

2 eggs, slightly beaten 1 can (16 ounces) solid pack pumpkin

14 cup sugar

1/2 teaspoon salt

1 teaspoon cinnamon

1/2 teaspoon ginger

116 components

1½ cups PET® Evaporated Milk 1 PET-RITZ® Deep Dish Pie

Crust Shell

Preheat oven and cookie sheet to 375°F. Remove one pie crust shell from freezer. Meanwhile, combine filling ingredients in order given. Recrimp edge of pie shell to stand Vi-inch above rim. Place pie shell on preheated cookie sheet. Pour filling into pie crust shell. Bake on preheated cookie sheet near center of oven fo