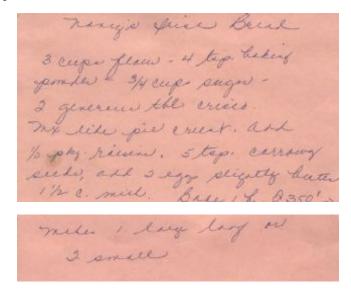

baking powder                            | 2½ cups blueberries<br>Sugar for sprinkling tops of<br>muffins                                                    |
| In a large bowl with mixer at m<br>until light and fluffy. Add eggs, or<br>addition. | , and grease a 12-cup muffin pan.<br>edium speed, cream butter and sugar<br>ne at a time, beating well after each |
| mixture with milk and vanilla.                                                       | and salt. Add alternately to creamed                                                                              |
| m County 16 ours bassion, and attain                                                 | nto batter. Fold remaining berries into<br>s. Sprinkle tops with sugar. Bake for 30                               |

## Nancy's Irish Bread



# Sour Cream Coffee Cake with Apple-Nut Filling

Another recipe in the handwriting of young Catherine Rice Gallo.



Apple-Dut Filling Cookuntil

18 C. chopped apples. tender

18 c. pacted brown sugar everything

19 tols. Flour tout nuts

2761s. butter in source

4 Teas. nut meg

18 Teas. soult

200 chopped nuts

Glaze: S.C. powdered sugar, kiteas.

Vanilla I to 2 Talp. milk



# Andrea's Cranberry Mold

| ANDREA'S- CRANBERRY      | Mold                  |
|--------------------------|-----------------------|
| 2 PKGE MASBERRY JELL-    | )                     |
| 20 houless 40            |                       |
| 1 C JELLED CRANBERRY     | JAUCE                 |
| IC CRUSHED PINEAPPLE     | 702 3128              |
| Juice of 1 Lemon         |                       |
| DISSOLVE JELLO 1