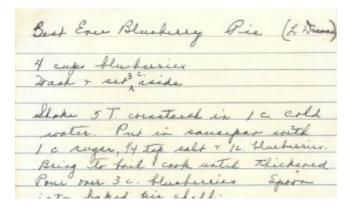

n juice from half a lemon
- Olive oil
- · Coarse salt and freshly ground black pepper
- · Panmesan cheese

#### METHOD

1 Preheat even to 400°F. Cut cauliflower into florets and put in a single layer in an oven-proof baking dish. Toss in the garlic. Sprinkle lemon juice over cauliflower and drizzle each piece with olive oil. Sprinkle with salt and pepper. If the oven hasn't reached 400°F yet, set aside until it has.

2 Place casserole in the hot oven, uncovered, for 25-30 minutes, or until the top is lightly brown. Test with a fork for desired donesess. Fork tines should be able to easily pierce the cauliflower. Remove from oven and sprinkle generously with Parmesan cheese. Serve immediately.

Walds Course 4

## **Scalloped Tomatoes**





## 4 Layer Dessert



## Best Ever Blueberry Pie



## Bird's Nests

I though it cool that Aunt Lou would have personalized recipe cards.



## Birthday Cake

And I thought birthday cake only came out of a box...

| www Birtho      | lay Cake