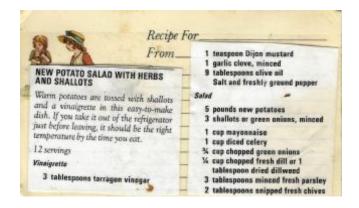

#### New Potato Salad with Herbs and Shallots

For vinaigrette: Combine' vinegar, mustard and garlic in small bowl. Gradually whisk in oil. Season with salt and freshly ground pepper.

For salad: Cover potatoes with salted water in large pot. Cover and boil gently until just tender. Drain. Cool slightly. Slice warm potatoes. Place in large bowl. Toss with vinaigrette and shallots-Let stand 30 minutes.

Mix mayonnsise, celery, green onions, dill, parsley and chives into potatoes. Adjust seasoning. (Can be prepared I day ahead. Cover and refrigerate.) Serve at room temperature.