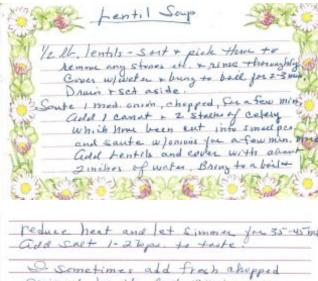

## **Lentil Soup**

Serves

Sometimes add free's ahopped
Spanach for the last 10 min, as so.

Dasso like to do the lentils carly
in the day & reheat for supper some How
it always tastes better that way.

Enjoy!