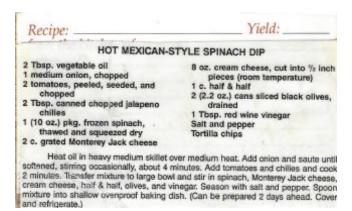

# Hot Mexican-Style Spinach Dip

This is how my mother got me to each spinach.

Preheat oven to 400°F. Bake until dip is bubbly and top is brown, about 35 minutes. Serve with tortilla chips. Makes about 4½ cups.