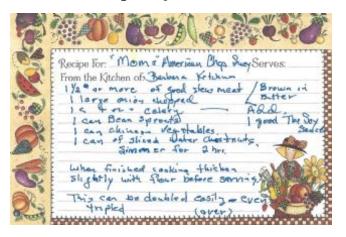

## Mom's American Chop Suey

My Mom always served this with cither the Chowhein noodles or rice. The selad was a bed of lettere a ring of Pinapple, cottage these on top and a sauce made of Miracle whip thin wy propple jusce and a cherry on tog.

This really takes me back to the good ald days.