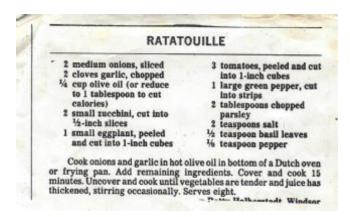

rry Maninade

Grilled Game Hen with Raspberry Marinade From the kitchen of Silver Palate 6 Cornish hens – split in half 3 c. fresh or frozen raspberries (thawed) 1 c. raspberry vinegar 3/4 c. olive oil 1 tbl dried thyme 2 bay leaves salt & pepper to taste Day before - rinse birds & pat dry. Place flat in shallow dish. Combine respherries & vinegar in saucepan. Heat to halling & bail for Lowinste. Remove from heat Stir in oil, bay leaves, thyme. Cool to room temp, Pour marinade over birds& sprinkle with salt & pepper. Marinate overnight in refrigerator, turning Prepare hot coals for grilling. Remove birds from marinade and grill a few inches above hot coals, basting occasionally with marinade until juices run clear when thickest part of thigh is pierced. Serve immediately.

## Ratatouille



## Scotty's Chicken Wings

Scotty was very proud of his wings recipe.



## **Seafood Cakes**

Ingredients:

1/4 cup majoransise

1/2 cup majoransise

1/4 cup majorans

## Sue's Egg Bake

| Recipe for:<br>Ingredients | Lyg Bake      | - 1       | 0-12 parring | 877     |
|----------------------------|---------------|-----------|--------------|---------|
| 10 eg                      | ge, Lucas     |           |              | - Ok    |
| 2 c                        | neating as    | d chec    | u (griti     | 4)      |
| - 1 stie                   | & Kutto, (    | meetre)   |              |         |
| 1,60                       | hering gon    | w         |              |         |
| Rut                        | 7.5           | A72 70016 |              | 1       |
| Part